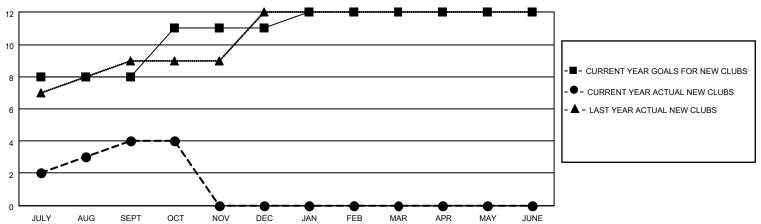

## GOALS AND ACTUAL NEW CLUBS CUMULATIVE

## MONTHLY MEMBERSHIP PROGRESS REPORT

LOCATION INDIA District 322 G Results as of: 10/31/2022

| Clubs RESULTS FOR 2022-2023 |   |   |   | Members RESULTS FOR 2022-2023 |     |     |     |
|-----------------------------|---|---|---|-------------------------------|-----|-----|-----|
|                             |   |   |   |                               |     |     |     |
| JULY/AUG/SEPT               | 8 | 4 | 3 | JULY/AUG/SEPT                 | 150 | 476 | 137 |
| OCT/NOV/DEC                 | 3 | 0 | 0 | OCT/NOV/DEC                   | 100 | 44  | 33  |
| JAN/FEB/MAR                 | 1 | 0 | 0 | JAN/FEB/MAR                   | 100 | 0   | 0   |
| APR/MAY/JUNE                | 0 | 0 | 0 | APR/MAY/JUNE                  | 50  | 0   | 0   |