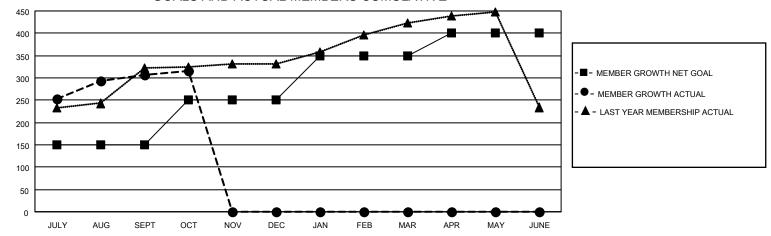

## GOALS AND ACTUAL MEMBERS CUMULATIVE

| DROPPED CLUBS: 3 |     | 47 CLUBS OF 91 ADDED 1 OR<br>MORE NEW MEMBERS | GENDER DISTRIBUTION       |                |  |
|------------------|-----|-----------------------------------------------|---------------------------|----------------|--|
|                  |     | WORE NEW WEINBERS                             | MALE 2,441 (62.19%)       |                |  |
|                  |     |                                               | FEMALE                    | 1,484 (37.81%) |  |
| DROPPED MEMBERS  |     |                                               | NON BINARY                | 0 (0.00%)      |  |
|                  |     |                                               | PREFER NOT TO ANSWER      | 0 (0.00%)      |  |
| DECEASED         | 2   |                                               |                           | ,              |  |
| CLUB CANCELLED   | 0   | CLICK HERE FOR CUMULATIVE                     | TOTAL FAMILY UNIT MEMBERS | 1,968          |  |
| OTHER            | 168 | MEMBERSHIP DATA                               |                           |                |  |
| TOTAL            | 170 |                                               | FAMILY MEMBERS PAYING HAI | _F DUES 1,128  |  |
|                  |     |                                               |                           |                |  |

## MONTHLY MEMBERSHIP PROGRESS REPORT

LOCATION INDIA District 322 G Results as of: 10/31/2022

| Clubs RESULTS FOR 2022-2023 |   |   |   | Members RESULTS FOR 2022-2023 |     |     |     |
|-----------------------------|---|---|---|-------------------------------|-----|-----|-----|
|                             |   |   |   |                               |     |     |     |
| JULY/AUG/SEPT               | 8 | 4 | 3 | JULY/AUG/SEPT                 | 150 | 476 | 137 |
| OCT/NOV/DEC                 | 3 | 0 | 0 | OCT/NOV/DEC                   | 100 | 44  | 33  |
| JAN/FEB/MAR                 | 1 | 0 | 0 | JAN/FEB/MAR                   | 100 | 0   | 0   |
| APR/MAY/JUNE                | 0 | 0 | 0 | APR/MAY/JUNE                  | 50  | 0   | 0   |